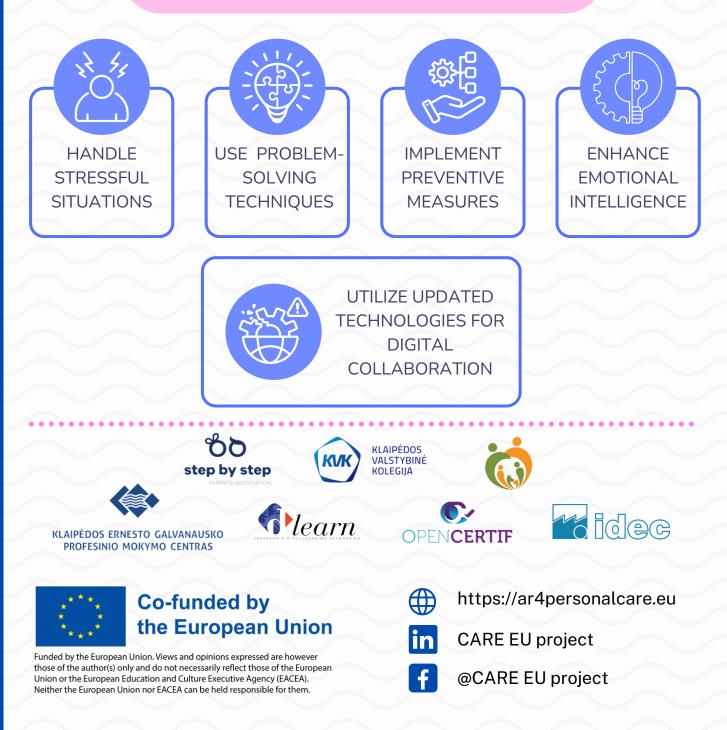

for personal care

Project No.: 2022-1-LT01-KA220-VET-000086933

C@RE AUGMENTED LEARNING APPROACH FOR PERSONAL CARE (C@RE)

## C@RE WORKERS NEW COMPETENCIES FRAMEWORK

# WHAT IS IT?

The C@RE Augmented Learning Approach introduces a competency framework for care workers in two domains.

## New Digital Skills

Creatively design digital content

Efficiently manage data storage

Conduct thorough searches, and adhere to data safety norms

Integrate cloud technology and use technical vocabulary for communication

Manage digital platforms for remote care

### New Relational & Emotional

#### **Management Skills**